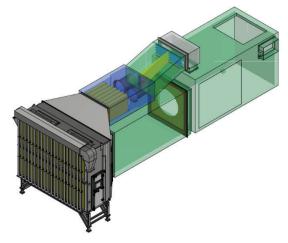

## STUDY CAPABILITY

- Noise studies
- Ventilation studies
- Emission studies / power management
- CFD / FEA analysis (modules, ventilation, air intake, exhaust)
- Turbomachinery studies (retrofit /new equipment)
- Demolition studies

Streamlines in side (left) and top (right) view.