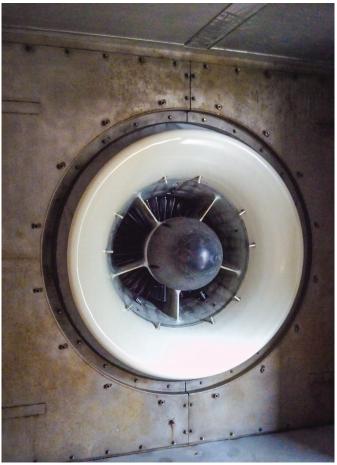

# PROJECT CAPABILITY

- Gas turbine air intake (filter, silencer, ducting)
- Gas turbine ventilation (filter, fans, dampers, ducting)
- Gas turbine exhaust (collector, WHRU, bellows, ducting)
- Gas turbine anti-icing (bleed air, radiator/manifold, vent-air)
- Gas turbine water wash (offline/online wash systems)
- Turbomachinery / module enclosure & noise panels
- Diesel engine air intake & exhaust
- Hydraulic Power Units (HPU)
- Specialist consulting services
- Compressor revamp support
- Turbomachinery auxiliaries (access doors, platforms, ladders, transport equipment, lifting tools & equipment, coupling guards, thermography)