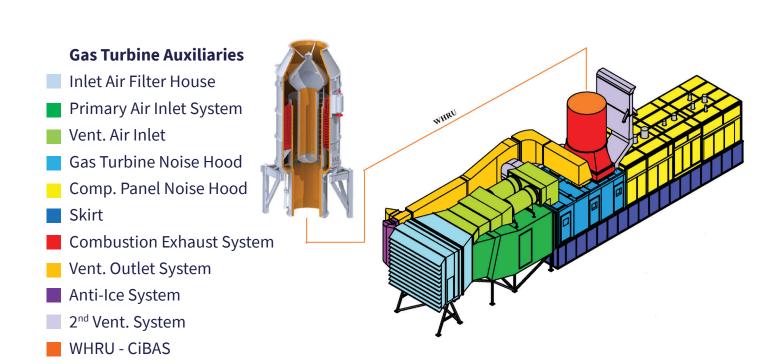

# PROJECT CAPABILITY

- Gas turbine air intake (filter, silencer, ducting)
- Gas turbine ventilation (filter, fans, dampers, ducting)
- Gas turbine exhaust (collector, WHRU, bellows, ducting)
- Gas turbine anti-icing (bleed air, radiator/manifold, vent-air)
- Gas turbine water wash (offline/online wash systems)
- Turbomachinery / module enclosure & noise panels
- Diesel engine air intake & exhaust
- Hydraulic Power Units (HPU)
- Specialist consulting services
- Compressor revamp support
- Turbomachinery auxiliaries (access doors, platforms, ladders, transport equipment, lifting tools & equipment, coupling guards, thermography)