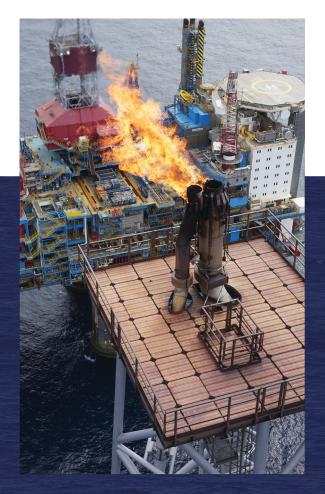

# PROJECT CAPABILITY

- Gas turbine air intake (filter, silencer, ducting)
- Gas turbine ventilation (filter, fans, dampers, ducting)
- Gas turbine exhaust (collector, WHRU, bellows, ducting)
- Gas turbine anti-icing (bleed air, radiator/manifold, vent-air)
- Gas turbine water wash (offline/online wash systems)
- Turbomachinery / module enclosure & noise panels
- Diesel engine air intake & exhaust
- Hydraulic Power Units (HPU)
- Specialist consulting services
- Compressor revamp support
- Turbomachinery auxiliaries (access doors, platforms, ladders, transport equipment, lifting tools & equipment, coupling guards, thermography)

#### Field service / maintenance support:

- Gas Turbine water wash
- Air intake / filter system; inspection, cleaning, repair, filter change
- Exhaust / WHRU; inspection & repair (pilot repair methods during turbine operation)